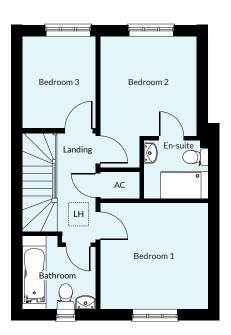

## First Floor

Bedroom 1

10'8" x 10'6"

Bedroom 2

2.92m x 3.95n

9'7" x 12'12"

En-suite

1.96m x 1.79m

6'5" x 5'10"

Redroom 3

2.22m x 2.78n

7'4" x 9'1"

**Bathroom** 

2.22m x 2.22n

7′4″ x 7′4″

Landing

1.25m x 3.09m

4'1" x 10'2"