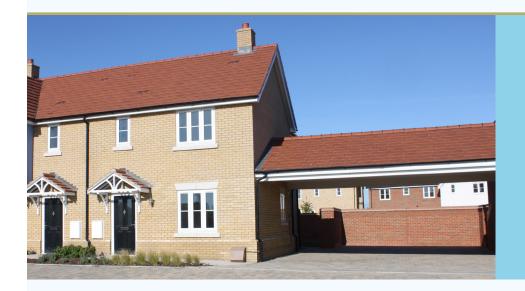

## The Valerio

Plot: 54

Traditional Semi-Detached 3 Bedroom House

947

sq.ft

**Bedrooms** 

Bathrooms

Floors

Parking Spaces

- A substantial semi-detached three-bedroom home
- Spacious living room with French doors leading to the garden
- Open plan kitchen/dining room

- Second double bedroom with en-suite bathroom
- Family bathroom
- Private carport and one additional parking space