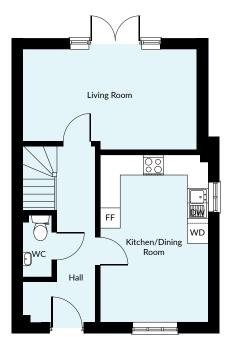

## **Ground Floor**

**Living Room** 

5.22m x 3.03r

Kitchen/Dining Room

10'8" x 16'6"

Hall

2.20m x 5.28m

7'3" v 17'/\"

WC

1.88m x 0.90m

6'2" x 2'11"