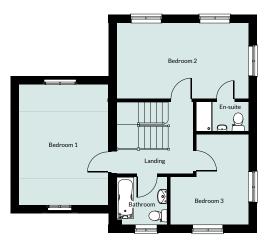

#### First Floor

Bedroom 1 3.63m x 4.89m 11'11" x 16'1"

Bedroom 2 5.35m x 3.08m 17'7" x 10'2"

**En-suite** 2.15m x 1.22m 7'1" x 4'0" **Bedroom 3** 3.20m x 3.69m 10'6" x 12'2"

Landing

3.31m x 2.02m 10'10" x 6'8"

Bathroom 2.07m x 1.95m 6'10" x 6'5"

Landing 3.12m x 2.94m 10'3" x 9'8"