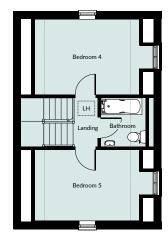

## Second Floor

**Bedroom 4** 4.79m x 3.07m 15'9" x 10'1"

Bedroom 5 4.79m x 2.91m 15'9" x 9'7"

Bathroom 2.15m x 2.02m 7'1" x 6'8"