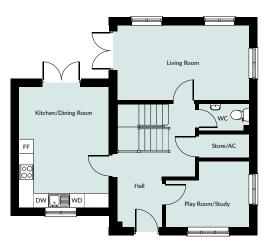

#### Ground Floor

Living Room 5.34m x 3.06m 16'6" x 9'10"

**Kitchen/Dining Room** 4.89m x 3.63m 8'10" x 16'1"

Hall 4.99m x 3.19m 3'1" x 6'3" WC 2.05m x 0.99m 3'1" x 6'3"

**Study/Playroom** 4.07m x 2.68m 16'6" x 9'10"