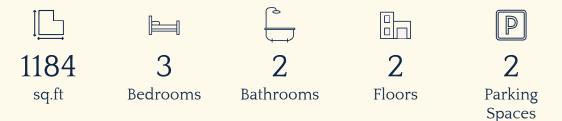

# The Lorenzo

Plots: 43. 44

Traditional Semi-Detached 3 Bedroom House

- A substantial semi-detached three-bedroom home
- Large separate living room with working fireplace
- Kitchen/dining room with French doors leading to the garden