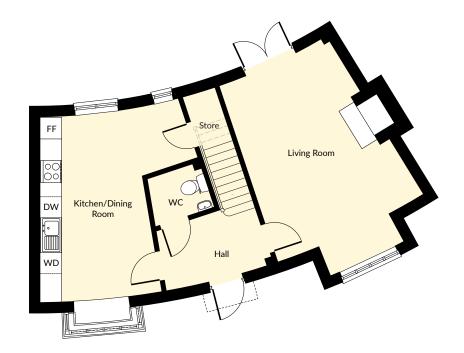

### **Ground Floor**

#### **Living Room**

4.63m x 6.25m 15'3" x 20'6"

#### Kitchen/Dining Room

4.01m x 5.35m 13'2" x 17'7"

#### Hall

3.20m x 1.76m 10'6" x 5'9"

#### WC

1.81m x 1.40m 5'11" x 4'7"