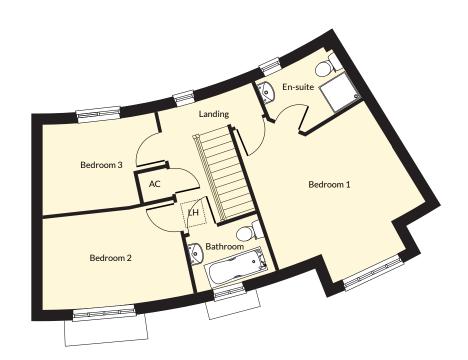

### First Floor

#### Bedroom 1

4.66m x 4.33m 15'4" x 14'2"

#### **En-suite**

2.41m x 1.84m 7'11" x 6'1"

#### Bedroom 2

4.39m x 2.77m 14'5" x 9'1"

#### Bedroom 3

3.24m x 2.63m 10'8" x 8'8"

#### Bathroom

2.37m x 1.76m 7'9" x 5'10"

#### Landing

2.83m x 1.00m 9'3" x 3'3"