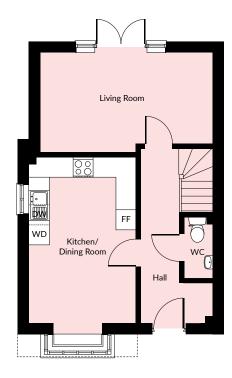

#### Ground Floor

Living Room 5.22m x 3.03m 17'2" x 9'11"

Kitchen/Dining Room 3.26m x 5.70m 10'8" x 18'8"

Hall 2.20m x 5.23m 7'3" x 17'2"

WC 0.90m x 1.88m 2'11" x 6'2"