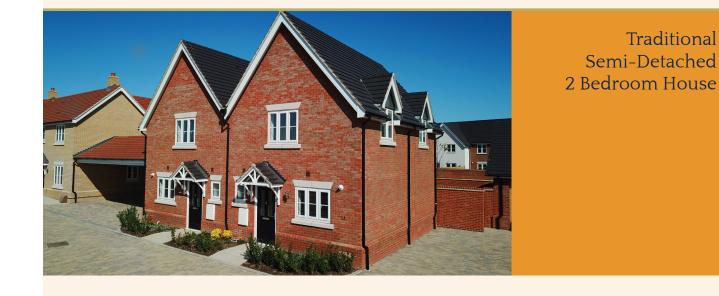

# The Giovanni

Plots: 46\*, 49, 50, 52\*\*, 53\*\*

ļĹ 925 sq.ft

2 Bedrooms

2 Floors

Spaces<sup>†</sup>

- Separate living room with French doors leading to the garden
- Open plan kitchen/dining room •
- Generous master bedroom