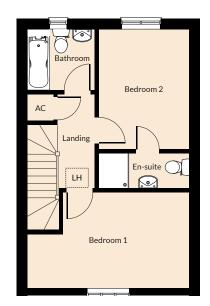

### First Floor

**Bedroom 1** 5.11m x 3.05m 16'9" x 10'0"

**Bedroom 2** 2.87m x 3.81m 9'5" x 12'6"

**En-suite** 2.87m x 1.14m 9'5" x 3'9"

Bathroom 2.15m x 1.96m 7'1" x 6'5"

Landing 1.04m x 2.99m 3'5" x 9'10"