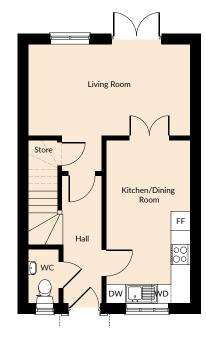

### Ground Floor

Living Room 5.11m x 2.91m 16'9" x 9'7"

**Kitchen/Dining Room** 2.67m x 5.15m 8'9" x 16'11"

Hall 1.24m x 4.04m 4'1" x 13'3"

WC 0.99m x 1.73m 3'3" x 5'8"

### First Floor

**Bedroom 1** 5.11m x 3.05m 16'9" x 10'0"

**Bedroom 2** 2.87m x 3.81m 9'5" x 12'6"

**En-suite** 2.87m x 1.14m 9'5" x 3'9"

Bathroom 2.15m x 1.96m 7'1" x 6'5"

Landing 1.04m x 2.99m 3'5" x 9'10"