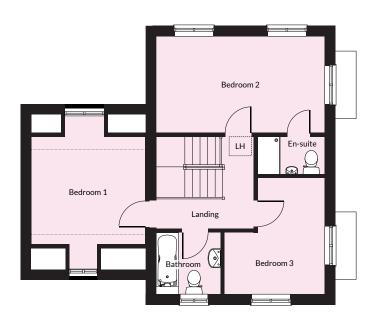

#### First Floor

Bedroom 1 3.63m x 4.90m 11'11" x 16'1"

Bedroom 2 5.35m x 3.08m 17'7" x 10'2"

**En-suite** 2.15 x 1.22m 7'1" x 4'0"

**Bedroom 3** 3.20m x 3.69m 10'6" x 12'2"

Bathroom 2.07m x 1.98m 6'10" x 6'6"

Landing 3.12m x 2.94m 10'3" x 9'8"