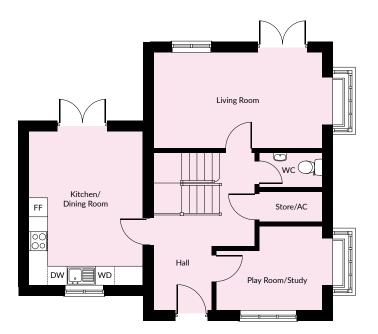

# The Donatello

Garage

P

- Spacious living room with French doors leading to the garden
- Open plan kitchen/dining room with island and French doors leading to the garden
- Generous master bedroom

- Second double bedroom with en-suite bathroom
- Ground floor study/playroom
- Family bathroom
- Private garage and additional parking space

### Ground Floor

Living Room 6.02m x 3.06m 19'9" x 10'1"

Kitchen/Dining Room 3.63m x 4.90m 11'11" x 16'1"

**Study/Playroom** 4.07m x 2.68m 13'4" x 8'10"

Hall 3.19m x 4.99m 10'6" x 16'5"

**WC** 2.05m x 0.99m 6'9" x 3'3"