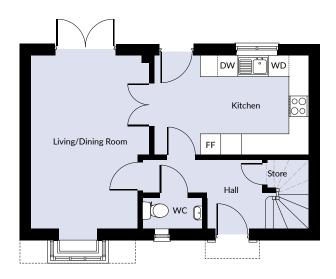

#### Ground Floor

Living/Dining Room 3.50m X 5.79m

11'6" x 19'0"

Kitchen

4.56m x 2.95m

14'12" x 9'8"

Hall

3.54m x 2.06m

11'8" x 6'9"

WC

1.78m x 0.95m 5'10" x 3'2"