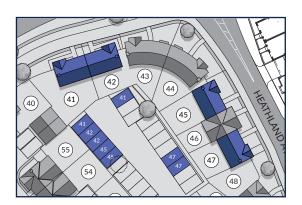

# The Antonio

Plots: 41, 42, 45\*, 47\*

925

sq.ft

**Bedrooms** 

Bathrooms

Floors

Parking

### Florence Park Phase One Development

A new development of quality, traditional styled 2, 3, 4 and 5 bedroom homes within the desirable village of Tiptree, Essex, CO5 0UH.

Dimensions stated are within 100mm (4") but should not be used as a basis for furnishings, furniture or appliance spaces etc. Dimensions for such purposes must be verified against actual site measurements.