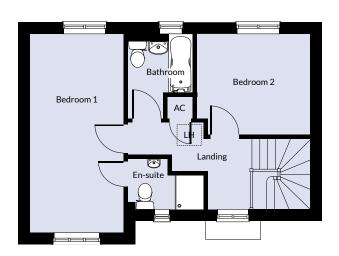

#### First Floor

Bedroom 1

2.83m x 5.79m 9'4" x 19'0"

**En-suite** 

2.24m x 1.50m

7'4" x 4'11"

Bedroom 2

3.32m x 2.95m

10'11" x 9'8"

Bathroom

 $1.93 m \times 2.49 m$ 

6'4" x 8'2"

Landing

3.81m x 2.09m

12'6" x 6'10"