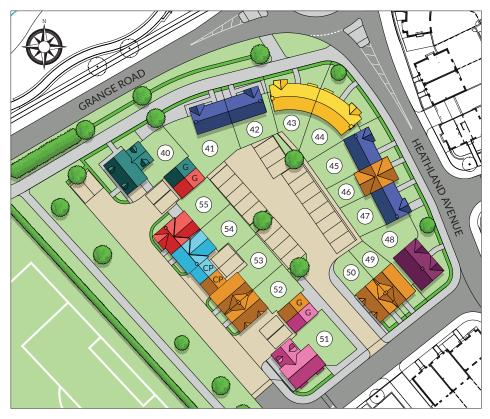

# Phase One Development

#### 2 Bedroom Houses

The Antonio
Plot 41, 42, 45, 47

The Giovanni Plot 46, 49, 50, 52, 53

#### 3 Bedroom Houses

The Lorenzo Plot 43, 44

The Donatello Plot 51

The Valerio Plot 54

The Leonardo Plot 55

## 4 Bedroom House

The Raphael Plot 48

## 5 Bedroom House

The Michelangelo Plot 40

G = Garage CP = Car Port

Please note, the development layout shown is a digital illustration only and may not accurately depict elevation materials, gradients, landscaping or street furniture. Aspire Projects Ltd reserves the right to amend the layout and specification as necessary and without notice.