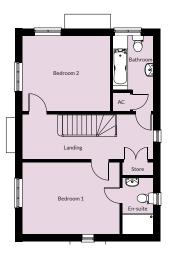

### First Floor

Bedroom 1 4.57m x 3.39m 14'12" x 11'1"

**Bathroom** 1.93m x 2.56m 6'4" x 8'5"

**En-suite** 1.49m x 2.67m 4'11" x 8'9"

Landing 6.14m x 2.13m 20'2" x 6'12"

Bedroom 2 4.13m x 3.57m 13'7" x 11'9"