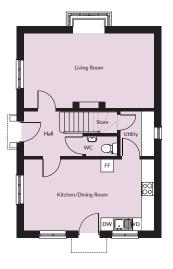

**Living Room** 6.14m x 4.24m 20'2" x 13'11"

WC 1.52m x 0.97m 4'12" x 3'2"

Kitchen/Dining Room 6.14m x 3.39m 20'2" x 11'1"

**Utility Room** 1.62m x 2.13m 5'4" x 6'12"

Hall 2.79m x 2.13m 9'2" x 6'12"