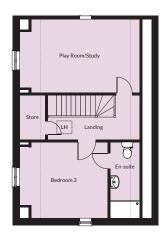

### Second Floor

Study/Playroom 5.59m x 3.45m 18'4" x 11'4"

Landing/Store 5.59m x 2.10m

Bedroom 3 4.13m x 3.57m 13'7" x 11'9"

**En-suite** 1.39m x 3.50m 4'7" x 11'6"

18'4" x 6'11"